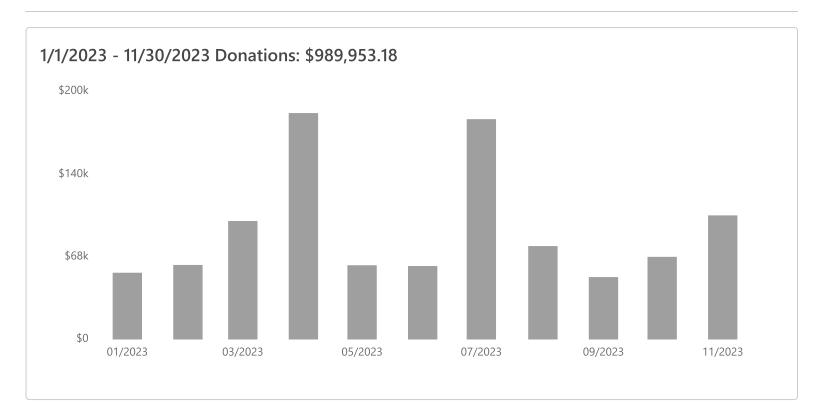

# Dashboard

Budget vs. Actuals: Haven 2023 budget 1-1-23 - FY23 P&L

January - November, 2023

|                                             |                | TOTAL        |                |
|---------------------------------------------|----------------|--------------|----------------|
|                                             | ACTUAL         | BUDGET       | REMAINING      |
| Revenue                                     |                |              |                |
| 4100 Offerings                              | 995,452.84     | 877,983.37   | -117,469.47    |
| 4105 Other revenue                          |                |              |                |
| 4102 Thrivent donations                     | 242.00         | 1,375.00     | 1,133.00       |
| 4110 Coffee/donuts/water                    | 3,151.62       | 916.63       | -2,234.99      |
| 4120 Haven Merchandise                      | 205.00         | 916.63       | 711.63         |
| 4125 Wednesday Night Meals                  | 5,629.25       | 1,375.00     | -4,254.25      |
| 4200 Weddings                               |                | 916.63       | 916.63         |
| 4201 Fundraising                            |                | 458.37       | 458.37         |
| 4510 Interest Income - Money Market         | 2,223.22       | 275.00       | -1,948.22      |
| 4511 Interest Income - Prevail MM           | 124.46         |              | -124.46        |
| 4520 Investment Income other                | 339.44         | 1,375.00     | 1,035.56       |
| 4525 In kind (Non cash)                     |                | 5,500.00     | 5,500.00       |
| 4530 Ukraine funds from Samaritans purse    |                | 132.00       | 132.00         |
| Credit card cash back                       | 450.00         |              | -450.00        |
| Total 4105 Other revenue                    | 12,364.99      | 13,240.26    | 875.27         |
| Total Revenue                               | \$1,007,817.83 | \$891,223.63 | \$ -116,594.20 |
| GROSS PROFIT                                | \$1,007,817.83 | \$891,223.63 | \$ -116,594.20 |
| Expenditures                                |                |              |                |
| 6100 Youth - Ages & Stages                  |                |              |                |
| 6110 Childcare                              | 73.91          | 183.37       | 109.46         |
| 6120 Sunday School                          | 5,873.34       | 4,583.37     | -1,289.97      |
| 6124 Wednesday Night Kids                   | 1,820.32       | 1,833.37     | 13.05          |
| 6130 VBS                                    | 889.34         | 1,833.37     | 944.03         |
| 6160 Youth (MS, HS, Young Adult)            | 1,755.52       | 2,291.63     | 536.11         |
| 6170 Other Youth (Baptism)                  |                | 137.50       | 137.50         |
| 6190 Children's Security                    |                | 458.37       | 458.37         |
| Total 6100 Youth - Ages & Stages            | 10,412.43      | 11,320.98    | 908.55         |
| 6200 Mission and outreach                   |                |              |                |
| 6205 Mission - Domestic                     | -3,360.51      |              | 3,360.51       |
| 6210 Missions (Local)                       |                |              |                |
| 6215 Good News Jail & Prison Ministry       | 1,500.00       | 1,375.00     | -125.00        |
| 6216 FCA - Fellowship of Christian Athletes | 2,500.00       | 2,291.63     | -208.37        |
| 6217 Gifts                                  | 454.81         | 1,833.37     | 1,378.56       |
| 6218 Ukraine refugees                       | 1,755.74       | 4,583.37     | 2,827.63       |
| 6219 Local missions miscellaneous           | 6,699.09       | 1,833.37     | -4,865.72      |
| Total 6210 Missions (Local)                 | 12,909.64      | 11,916.74    | -992.90        |
| 6220 Missions (International)               |                |              |                |
| 6225 Casas Por Cristo                       | 17,118.56      | 12,833.37    | -4,285.19      |
| 6226 International mission other            | 6,798.47       | 5,500.00     | -1,298.47      |
| Total 6220 Missions (International)         | 23,917.03      | 18,333.37    | -5,583.66      |
| Missions misc temp                          | 3,746.84       |              | -3,746.84      |