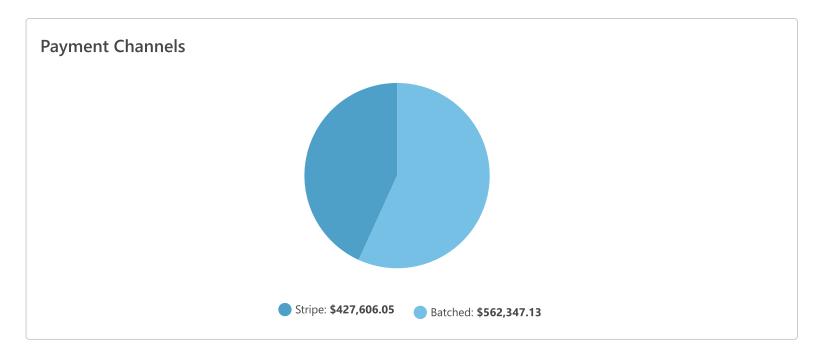

# Dashboard

Budget vs. Actuals: Haven 2023 budget 1-1-23 - FY23 P&L

January - November, 2023

|                                             |                | TOTAL        |                |
|---------------------------------------------|----------------|--------------|----------------|
|                                             | ACTUAL         | BUDGET       | REMAINING      |
| Revenue                                     |                |              |                |
| 4100 Offerings                              | 995,452.84     | 877,983.37   | -117,469.47    |
| 4105 Other revenue                          |                |              |                |
| 4102 Thrivent donations                     | 242.00         | 1,375.00     | 1,133.00       |
| 4110 Coffee/donuts/water                    | 3,151.62       | 916.63       | -2,234.99      |
| 4120 Haven Merchandise                      | 205.00         | 916.63       | 711.63         |
| 4125 Wednesday Night Meals                  | 5,629.25       | 1,375.00     | -4,254.25      |
| 4200 Weddings                               |                | 916.63       | 916.63         |
| 4201 Fundraising                            |                | 458.37       | 458.37         |
| 4510 Interest Income - Money Market         | 2,223.22       | 275.00       | -1,948.22      |
| 4511 Interest Income - Prevail MM           | 124.46         |              | -124.46        |
| 4520 Investment Income other                | 339.44         | 1,375.00     | 1,035.56       |
| 4525 In kind (Non cash)                     |                | 5,500.00     | 5,500.00       |
| 4530 Ukraine funds from Samaritans purse    |                | 132.00       | 132.00         |
| Credit card cash back                       | 450.00         |              | -450.00        |
| Total 4105 Other revenue                    | 12,364.99      | 13,240.26    | 875.27         |
| Total Revenue                               | \$1,007,817.83 | \$891,223.63 | \$ -116,594.20 |
| GROSS PROFIT                                | \$1,007,817.83 | \$891,223.63 | \$ -116,594.20 |
| Expenditures                                |                |              |                |
| 6100 Youth - Ages & Stages                  |                |              |                |
| 6110 Childcare                              | 73.91          | 183.37       | 109.46         |
| 6120 Sunday School                          | 5,873.34       | 4,583.37     | -1,289.97      |
| 6124 Wednesday Night Kids                   | 1,820.32       | 1,833.37     | 13.05          |
| 6130 VBS                                    | 889.34         | 1,833.37     | 944.03         |
| 6160 Youth (MS, HS, Young Adult)            | 1,755.52       | 2,291.63     | 536.11         |
| 6170 Other Youth (Baptism)                  |                | 137.50       | 137.50         |
| 6190 Children's Security                    |                | 458.37       | 458.37         |
| Total 6100 Youth - Ages & Stages            | 10,412.43      | 11,320.98    | 908.55         |
| 6200 Mission and outreach                   |                |              |                |
| 6205 Mission - Domestic                     | -3,360.51      |              | 3,360.51       |
| 6210 Missions (Local)                       |                |              |                |
| 6215 Good News Jail & Prison Ministry       | 1,500.00       | 1,375.00     | -125.00        |
| 6216 FCA - Fellowship of Christian Athletes | 2,500.00       | 2,291.63     | -208.37        |
| 6217 Gifts                                  | 454.81         | 1,833.37     | 1,378.56       |
| 6218 Ukraine refugees                       | 1,755.74       | 4,583.37     | 2,827.63       |
| 6219 Local missions miscellaneous           | 6,699.09       | 1,833.37     | -4,865.72      |
| Total 6210 Missions (Local)                 | 12,909.64      | 11,916.74    | -992.90        |
| 6220 Missions (International)               |                |              |                |
| 6225 Casas Por Cristo                       | 17,118.56      | 12,833.37    | -4,285.19      |
| 6226 International mission other            | 6,798.47       | 5,500.00     | -1,298.47      |
| Total 6220 Missions (International)         | 23,917.03      | 18,333.37    | -5,583.66      |
| Missions misc temp                          | 3,746.84       |              | -3,746.84      |