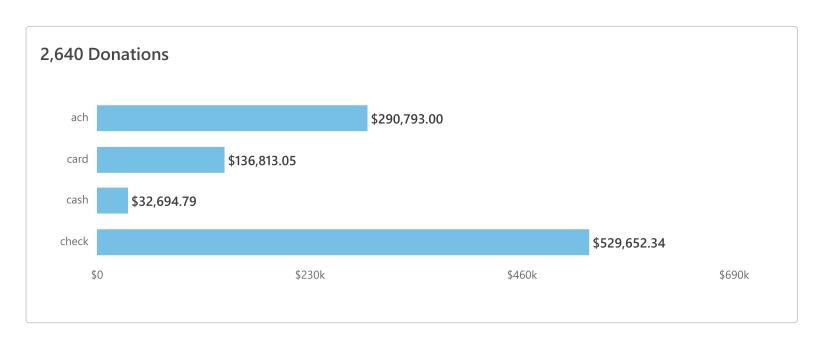

# Dashboard

Budget vs. Actuals: Haven 2023 budget 1-1-23 - FY23 P&L

January - November, 2023

|                                             |                | TOTAL        |                |
|---------------------------------------------|----------------|--------------|----------------|
|                                             | ACTUAL         | BUDGET       | REMAINING      |
| Revenue                                     |                |              |                |
| 4100 Offerings                              | 995,452.84     | 877,983.37   | -117,469.47    |
| 4105 Other revenue                          |                |              |                |
| 4102 Thrivent donations                     | 242.00         | 1,375.00     | 1,133.00       |
| 4110 Coffee/donuts/water                    | 3,151.62       | 916.63       | -2,234.99      |
| 4120 Haven Merchandise                      | 205.00         | 916.63       | 711.63         |
| 4125 Wednesday Night Meals                  | 5,629.25       | 1,375.00     | -4,254.25      |
| 4200 Weddings                               |                | 916.63       | 916.63         |
| 4201 Fundraising                            |                | 458.37       | 458.37         |
| 4510 Interest Income - Money Market         | 2,223.22       | 275.00       | -1,948.22      |
| 4511 Interest Income - Prevail MM           | 124.46         |              | -124.46        |
| 4520 Investment Income other                | 339.44         | 1,375.00     | 1,035.56       |
| 4525 In kind (Non cash)                     |                | 5,500.00     | 5,500.00       |
| 4530 Ukraine funds from Samaritans purse    |                | 132.00       | 132.00         |
| Credit card cash back                       | 450.00         |              | -450.00        |
| Total 4105 Other revenue                    | 12,364.99      | 13,240.26    | 875.27         |
| Total Revenue                               | \$1,007,817.83 | \$891,223.63 | \$ -116,594.20 |
| GROSS PROFIT                                | \$1,007,817.83 | \$891,223.63 | \$ -116,594.20 |
| Expenditures                                |                |              |                |
| 6100 Youth - Ages & Stages                  |                |              |                |
| 6110 Childcare                              | 73.91          | 183.37       | 109.46         |
| 6120 Sunday School                          | 5,873.34       | 4,583.37     | -1,289.97      |
| 6124 Wednesday Night Kids                   | 1,820.32       | 1,833.37     | 13.05          |
| 6130 VBS                                    | 889.34         | 1,833.37     | 944.03         |
| 6160 Youth (MS, HS, Young Adult)            | 1,755.52       | 2,291.63     | 536.11         |
| 6170 Other Youth (Baptism)                  |                | 137.50       | 137.50         |
| 6190 Children's Security                    |                | 458.37       | 458.37         |
| Total 6100 Youth - Ages & Stages            | 10,412.43      | 11,320.98    | 908.55         |
| 6200 Mission and outreach                   |                |              |                |
| 6205 Mission - Domestic                     | -3,360.51      |              | 3,360.51       |
| 6210 Missions (Local)                       |                |              |                |
| 6215 Good News Jail & Prison Ministry       | 1,500.00       | 1,375.00     | -125.00        |
| 6216 FCA - Fellowship of Christian Athletes | 2,500.00       | 2,291.63     | -208.37        |
| 6217 Gifts                                  | 454.81         | 1,833.37     | 1,378.56       |
| 6218 Ukraine refugees                       | 1,755.74       | 4,583.37     | 2,827.63       |
| 6219 Local missions miscellaneous           | 6,699.09       | 1,833.37     | -4,865.72      |
| Total 6210 Missions (Local)                 | 12,909.64      | 11,916.74    | -992.90        |
| 6220 Missions (International)               |                |              |                |
| 6225 Casas Por Cristo                       | 17,118.56      | 12,833.37    | -4,285.19      |
| 6226 International mission other            | 6,798.47       | 5,500.00     | -1,298.47      |
| Total 6220 Missions (International)         | 23,917.03      | 18,333.37    | -5,583.66      |
| Missions misc temp                          | 3,746.84       |              | -3,746.84      |