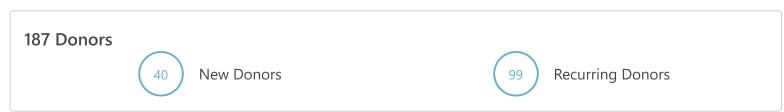

# Dashboard

Budget vs. Actuals: Haven 2023 budget 1-1-23 - FY23 P&L

January - November, 2023

|                                             |                | TOTAL        |                |
|---------------------------------------------|----------------|--------------|----------------|
|                                             | ACTUAL         | BUDGET       | REMAINING      |
| Revenue                                     |                |              |                |
| 4100 Offerings                              | 995,452.84     | 877,983.37   | -117,469.47    |
| 4105 Other revenue                          |                |              |                |
| 4102 Thrivent donations                     | 242.00         | 1,375.00     | 1,133.00       |
| 4110 Coffee/donuts/water                    | 3,151.62       | 916.63       | -2,234.99      |
| 4120 Haven Merchandise                      | 205.00         | 916.63       | 711.63         |
| 4125 Wednesday Night Meals                  | 5,629.25       | 1,375.00     | -4,254.25      |
| 4200 Weddings                               |                | 916.63       | 916.63         |
| 4201 Fundraising                            |                | 458.37       | 458.37         |
| 4510 Interest Income - Money Market         | 2,223.22       | 275.00       | -1,948.22      |
| 4511 Interest Income - Prevail MM           | 124.46         |              | -124.46        |
| 4520 Investment Income other                | 339.44         | 1,375.00     | 1,035.56       |
| 4525 In kind (Non cash)                     |                | 5,500.00     | 5,500.00       |
| 4530 Ukraine funds from Samaritans purse    |                | 132.00       | 132.00         |
| Credit card cash back                       | 450.00         |              | -450.00        |
| Total 4105 Other revenue                    | 12,364.99      | 13,240.26    | 875.27         |
| Total Revenue                               | \$1,007,817.83 | \$891,223.63 | \$ -116,594.20 |
| GROSS PROFIT                                | \$1,007,817.83 | \$891,223.63 | \$ -116,594.20 |
| Expenditures                                |                |              |                |
| 6100 Youth - Ages & Stages                  |                |              |                |
| 6110 Childcare                              | 73.91          | 183.37       | 109.46         |
| 6120 Sunday School                          | 5,873.34       | 4,583.37     | -1,289.97      |
| 6124 Wednesday Night Kids                   | 1,820.32       | 1,833.37     | 13.05          |
| 6130 VBS                                    | 889.34         | 1,833.37     | 944.03         |
| 6160 Youth (MS, HS, Young Adult)            | 1,755.52       | 2,291.63     | 536.11         |
| 6170 Other Youth (Baptism)                  |                | 137.50       | 137.50         |
| 6190 Children's Security                    |                | 458.37       | 458.37         |
| Total 6100 Youth - Ages & Stages            | 10,412.43      | 11,320.98    | 908.55         |
| 6200 Mission and outreach                   |                |              |                |
| 6205 Mission - Domestic                     | -3,360.51      |              | 3,360.51       |
| 6210 Missions (Local)                       |                |              |                |
| 6215 Good News Jail & Prison Ministry       | 1,500.00       | 1,375.00     | -125.00        |
| 6216 FCA - Fellowship of Christian Athletes | 2,500.00       | 2,291.63     | -208.37        |
| 6217 Gifts                                  | 454.81         | 1,833.37     | 1,378.56       |
| 6218 Ukraine refugees                       | 1,755.74       | 4,583.37     | 2,827.63       |
| 6219 Local missions miscellaneous           | 6,699.09       | 1,833.37     | -4,865.72      |
| Total 6210 Missions (Local)                 | 12,909.64      | 11,916.74    | -992.90        |
| 6220 Missions (International)               |                |              |                |
| 6225 Casas Por Cristo                       | 17,118.56      | 12,833.37    | -4,285.19      |
| 6226 International mission other            | 6,798.47       | 5,500.00     | -1,298.47      |
| Total 6220 Missions (International)         | 23,917.03      | 18,333.37    | -5,583.66      |
| Missions misc temp                          | 3,746.84       |              | -3,746.84      |